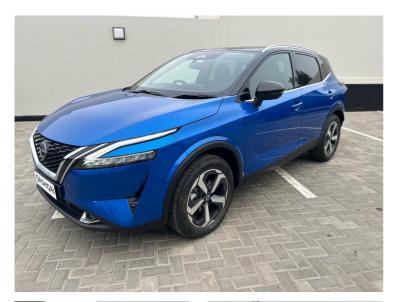

## **Overview**

| Mileage         | 6,500 km   |
|-----------------|------------|
| Fuel Type       | Petrol     |
| Engine Size     | 1.3        |
| Bodystyle       | Cross-Over |
| Transmission    | CVT        |
| Exterior Colour | blue       |
| Previous Owners | N/A        |