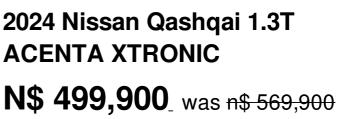

## **Overview**

| Mileage         | 6,500 km   |
|-----------------|------------|
| Fuel Type       | Petrol     |
| Engine Size     | 1.3        |
| Bodystyle       | Cross-Over |
| Transmission    | CVT        |
| Exterior Colour | blue       |
| Previous Owners | N/A        |