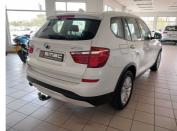

## 2016 BMW X3 XDRIVE20D A/T N\$ 299,900

## **Overview**

| Mileage         | 139,500 km |  |
|-----------------|------------|--|
| Fuel Type       | Diesel     |  |
| Engine Size     | 2          |  |
| Bodystyle       | SUV        |  |
| Transmission    | Automatic  |  |
| Exterior Colour | White      |  |
| Previous Owners | N/A        |  |