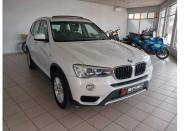

## 2016 BMW X3 XDRIVE20D A/T N\$ 299,900

## **Overview**

| Mileage         | 139,500 km |  |
|-----------------|------------|--|
| Fuel Type       | Diesel     |  |
| Engine Size     | 2          |  |
| Bodystyle       | SUV        |  |
| Transmission    | Automatic  |  |
| Exterior Colour | White      |  |
| Previous Owners | N/A        |  |