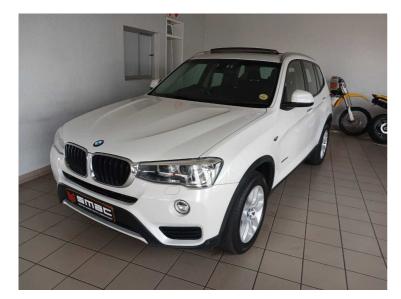

## 2016 BMW X3 XDRIVE20D A/T N\$ 299,900

## **Overview**

| Mileage         | 139,500 km |  |
|-----------------|------------|--|
| Fuel Type       | Diesel     |  |
| Engine Size     | 2          |  |
| Bodystyle       | SUV        |  |
| Transmission    | Automatic  |  |
| Exterior Colour | White      |  |
| Previous Owners | N/A        |  |