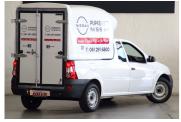

## 2023 Nissan NP200 1.6 P/U S/C N\$ 245,000

## **Overview**

| Mileage         | 5,000 km   |
|-----------------|------------|
| Fuel Type       | Petrol     |
| Engine Size     | 1.6        |
| Bodystyle       | Single Cab |
| Transmission    | Manual     |
| Exterior Colour | white      |
| Previous Owners | N/A        |