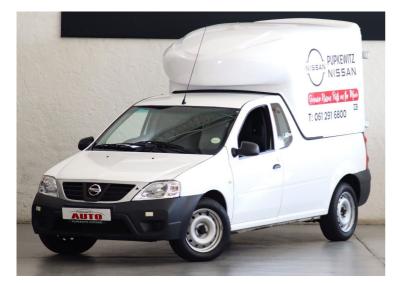

## 2023 Nissan NP200 1.6 P/U S/C N\$ 245,000

## **Overview**

| Mileage         | 5,000 km   |
|-----------------|------------|
| Fuel Type       | Petrol     |
| Engine Size     | 1.6        |
| Bodystyle       | Single Cab |
| Transmission    | Manual     |
| Exterior Colour | white      |
| Previous Owners | N/A        |