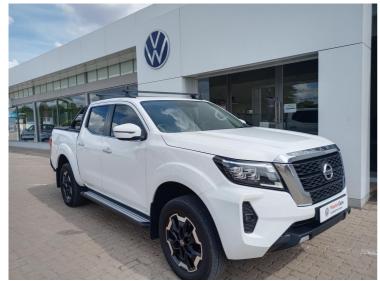

## 2022 Nissan Navara 2.5 DCI LE 4X4 A/T P/U D/C N\$ 549,900 was n\$ 569,900

## **Overview**

| Mileage         | 39,000 km  |
|-----------------|------------|
| Fuel Type       | Diesel     |
| Engine Size     | 2.5        |
| Bodystyle       | Double Cab |
| Transmission    | Automatic  |
| Exterior Colour | white      |
| Previous Owners | N/A        |