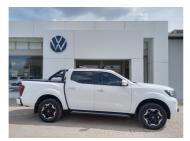

## 2022 Nissan Navara 2.5 DCI LE 4X4 A/T P/U D/C N\$ 549,900 was n\$ 569,900

## **Overview**

| Mileage         | 39,000 km  |
|-----------------|------------|
| Fuel Type       | Diesel     |
| Engine Size     | 2.5        |
| Bodystyle       | Double Cab |
| Transmission    | Automatic  |
| Exterior Colour | white      |
| Previous Owners | N/A        |