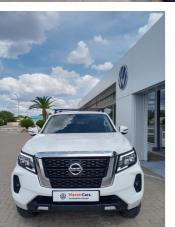

## 2022 Nissan Navara 2.5 DCI LE 4X4 A/T P/U D/C N\$ 549,900 was n\$ 569,900

## **Overview**

| Mileage         | 39,000 km  |
|-----------------|------------|
| Fuel Type       | Diesel     |
| Engine Size     | 2.5        |
| Bodystyle       | Double Cab |
| Transmission    | Automatic  |
| Exterior Colour | white      |
| Previous Owners | N/A        |