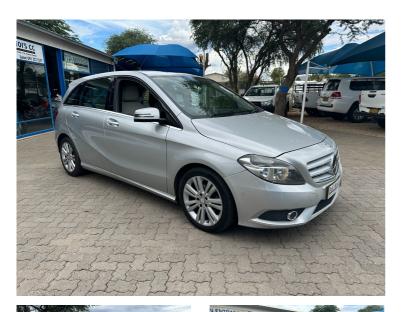

# 2013 Mercedes-Benz B-Class B 180 CDI BE A/T N\$ 165,000

### Overview

| Mileage         | 125,000 km |  |
|-----------------|------------|--|
| Fuel Type       | Diesel     |  |
| Engine Size     | 1.8        |  |
| Bodystyle       | Hatchback  |  |
| Transmission    | Automatic  |  |
| Exterior Colour | silver     |  |
| Previous Owners | 1          |  |