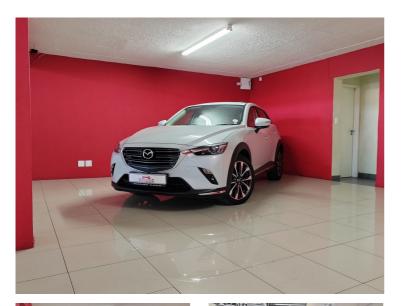

## Overview

| Mileage         | 33,500 km  |
|-----------------|------------|
| Fuel Type       | Petrol     |
| Engine Size     | 2          |
| Bodystyle       | Cross-Over |
| Transmission    | Automatic  |
| Exterior Colour | grey       |
| Previous Owners | 1          |