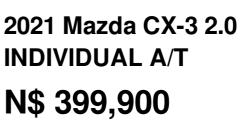

## Overview

| Mileage         | 33,500 km  |
|-----------------|------------|
| Fuel Type       | Petrol     |
| Engine Size     | 2          |
| Bodystyle       | Cross-Over |
| Transmission    | Automatic  |
| Exterior Colour | grey       |
| Previous Owners | 1          |