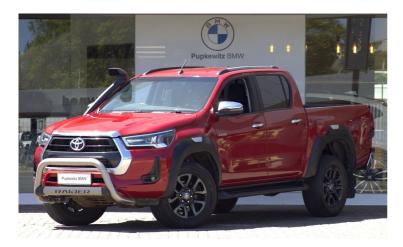

## 2021 Toyota Hilux 2.8 GD-6 RB RAIDER A/T P/U D/C N\$ 499,900 was n\$ 590,000

## **Overview**

| Mileage         | 83,000 km  |  |
|-----------------|------------|--|
| Fuel Type       | Diesel     |  |
| Engine Size     | 2.8        |  |
| Bodystyle       | Double Cab |  |
| Transmission    | Automatic  |  |
| Exterior Colour | Red        |  |
| Previous Owners | 1          |  |