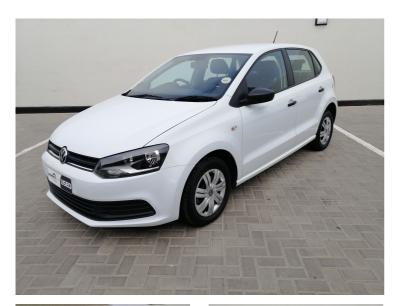

## Overview

| Mileage         | 38,000 km |
|-----------------|-----------|
| Fuel Type       | Petrol    |
| Engine Size     | 1.4       |
| Bodystyle       | Hatchback |
| Transmission    | Manual    |
| Exterior Colour | White     |
| Previous Owners | N/A       |