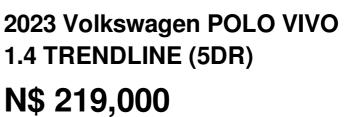

## Overview

| Mileage         | 38,000 km |
|-----------------|-----------|
| Fuel Type       | Petrol    |
| Engine Size     | 1.4       |
| Bodystyle       | Hatchback |
| Transmission    | Manual    |
| Exterior Colour | White     |
| Previous Owners | N/A       |