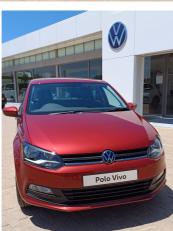

## 2024 Volkswagen POLO VIVO Polo Vivo Hatch 1.6 77kW Highline **N\$ 314,900**

## Overview

| Mileage         | 20 km       |
|-----------------|-------------|
| Fuel Type       | Petrol      |
| Engine Size     | 1.6         |
| Bodystyle       | Hatchback   |
| Transmission    | Manual      |
| Exterior Colour | Wild Cherry |
| Previous Owners | N/A         |