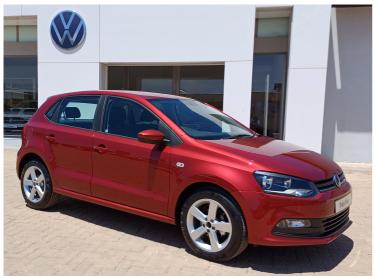

## 2024 Volkswagen POLO VIVO Polo Vivo Hatch 1.6 77kW Highline **N\$ 314,900**

## Overview

| Mileage         | 20 km       |
|-----------------|-------------|
| Fuel Type       | Petrol      |
| Engine Size     | 1.6         |
| Bodystyle       | Hatchback   |
| Transmission    | Manual      |
| Exterior Colour | Wild Cherry |
| Previous Owners | N/A         |