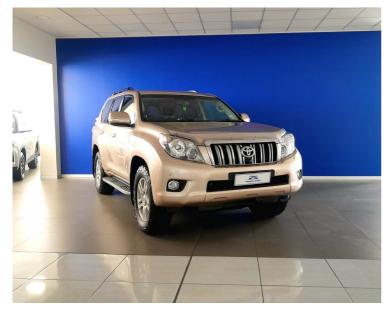

## 2011 Toyota Land Cruiser Prado PRADO VX 3.0 TDI A/T N\$ 280,000

## **Overview**

| Mileage         | 265,000 km |
|-----------------|------------|
| Fuel Type       | Diesel     |
| Engine Size     | 31         |
| Bodystyle       | SUV        |
| Transmission    | Automatic  |
| Exterior Colour | Beige      |
| Previous Owners | 1          |
|                 |            |