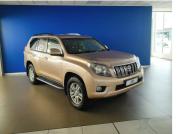

## 2011 Toyota Land Cruiser Prado PRADO VX 3.0 TDI A/T N\$ 280,000

## **Overview**

| Mileage         | 265,000 km |
|-----------------|------------|
| Fuel Type       | Diesel     |
| Engine Size     | 31         |
| Bodystyle       | SUV        |
| Transmission    | Automatic  |
| Exterior Colour | Beige      |
| Previous Owners | 1          |
|                 |            |