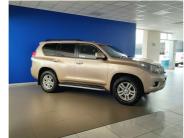

## 2011 Toyota Land Cruiser Prado PRADO VX 3.0 TDI A/T N\$ 280,000

## **Overview**

| Mileage         | 265,000 km |
|-----------------|------------|
| Fuel Type       | Diesel     |
| Engine Size     | 31         |
| Bodystyle       | SUV        |
| Transmission    | Automatic  |
| Exterior Colour | Beige      |
| Previous Owners | 1          |
|                 |            |