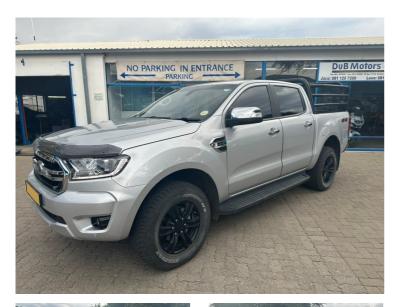

# 2022 Ford Ranger 2.0D BI-TURBO XLT 4X4 A/T D/C P/U N\$ 629,900

### Overview

| Mileage         | 73,000 km  |
|-----------------|------------|
| Fuel Type       | Diesel     |
| Engine Size     | 2          |
| Bodystyle       | Double Cab |
| Transmission    | Automatic  |
| Exterior Colour | silver     |
| Previous Owners | 1          |