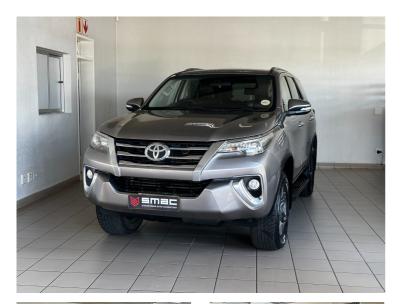

## 2016 Toyota Fortuner 2.8GD-6 4X4 A/T **N\$ 319,900**

## Overview

| Mileage         | 285,000 km |
|-----------------|------------|
| Fuel Type       | Diesel     |
| Engine Size     | 2.8        |
| Bodystyle       | SUV        |
| Transmission    | Automatic  |
| Exterior Colour | Brown      |
| Previous Owners | 1          |