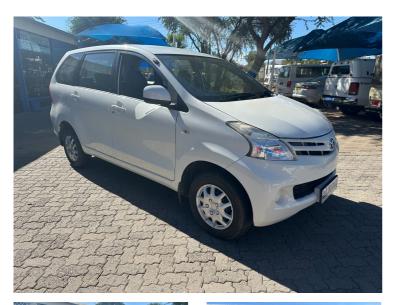

## Overview

| Mileage         | 83,000 km |
|-----------------|-----------|
| Fuel Type       | Petrol    |
| Engine Size     | 1.5       |
| Bodystyle       | MPV       |
| Transmission    | Automatic |
| Exterior Colour | white     |
| Previous Owners | 1         |