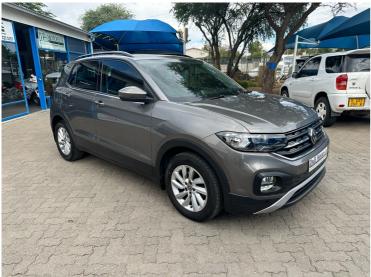

## NAMAUTO Dream it, click it, drive it.





| Mileage         | 29,000 km  |  |
|-----------------|------------|--|
| Fuel Type       | Petrol     |  |
| Engine Size     | 11         |  |
| Bodystyle       | Cross-Over |  |
| Transmission    | Manual     |  |
| Exterior Colour | grey       |  |
| Previous Owners | 1          |  |

2021 Volkswagen T-cross 1.0

**TSI COMFORTLINE** 

N\$ 359,900

## Location

## **DUB Motors**

Tacoma Street, Southern Ind., Windhoek

+264 61 255 590

| 08:00 - 17:00 | Tuesday                                                                                     | 08:00 - 17:00                                                             |
|---------------|---------------------------------------------------------------------------------------------|-------------------------------------------------------