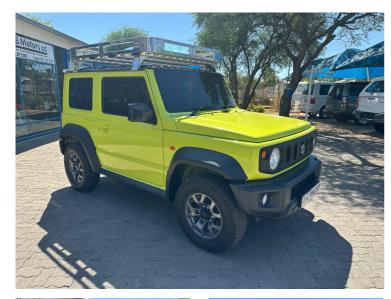

## 2020 Suzuki Jimny 1.5 GLX ALLGRIP 5-DOOR AUTO N\$ 299,900

## **Overview**

| Mileage         | 149,000 km |
|-----------------|------------|
| Fuel Type       | Petrol     |
| Engine Size     | 1.5        |
| Bodystyle       | Cross-Over |
| Transmission    | Automatic  |
| Exterior Colour | green      |
| Previous Owners | 1          |

## Location

## **DUB Motors**

Tacoma Street, Southern Ind., Windhoek

+264 61 255 590

| Monday    | 08:00 - 17:00 | Tuesday  | 08:00 - 17:00 |
|-----------|---------------|----------|---------------|
| Wednesday | 08:00 - 17:00 | Thursday | 08:00 - 17:00 |
| Friday    | 08:00 - 17:00 | Saturday | 09:00 - 12:00 |
| Sunday    | Closed        |          |               |
| Monday    | 08:00 - 17:00 | Tuesday  | 08:00 - 17:00 |
| Wednesday | 08:00