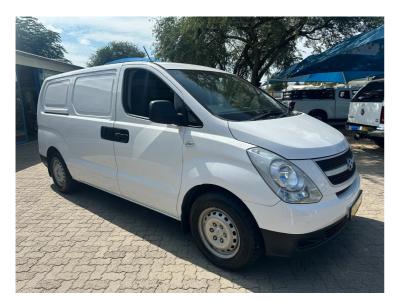

## Overview

| Mileage         | 99,800 km |  |
|-----------------|-----------|--|
| Fuel Type       | Petrol    |  |
| Engine Size     | 2.4       |  |
| Bodystyle       | Panel Van |  |
| Transmission    | Manual    |  |
| Exterior Colour | white     |  |
| Previous Owners | 1         |  |