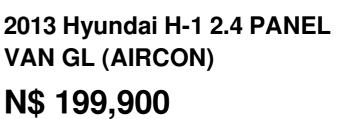

## Overview

| Mileage         | 99,800 km |  |
|-----------------|-----------|--|
| Fuel Type       | Petrol    |  |
| Engine Size     | 2.4       |  |
| Bodystyle       | Panel Van |  |
| Transmission    | Manual    |  |
| Exterior Colour | white     |  |
| Previous Owners | 1         |  |