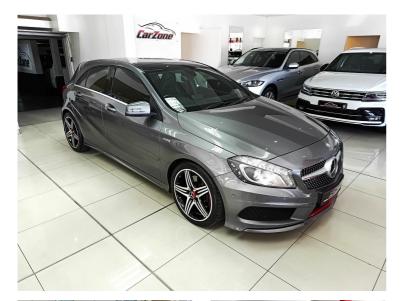

# 2016 Mercedes-Benz A-Class A 250 SPORT 4MATIC **N\$ 339,900**

## Overview

| Mileage         | 82,000 km |
|-----------------|-----------|
| Fuel Type       | N/A       |
| Engine Size     | 2         |
| Bodystyle       | Hatchback |
| Transmission    | N/A       |
| Exterior Colour | Grey      |
| Previous Owners | 2         |