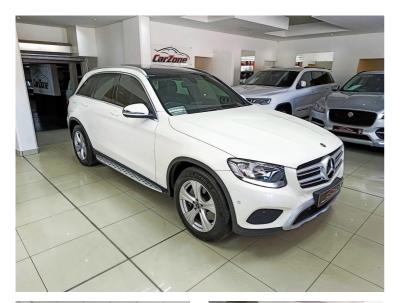

# 2017 Mercedes-Benz GLC 250d OFF ROAD **N\$ 539,900**

## **Overview**

| Mileage         | 75,000 km |
|-----------------|-----------|
| Fuel Type       | Diesel    |
| Engine Size     | 2.1       |
| Bodystyle       | SUV       |
| Transmission    | Automatic |
| Exterior Colour | White     |
| Previous Owners | 1         |