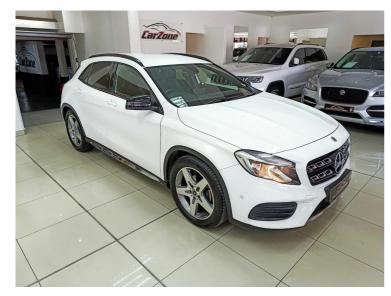

## 2018 Mercedes-Benz GLA GLA200 AMG LINE AUTO N\$ 379,900

## **Overview**

| Mileage         | 91,800 km  |
|-----------------|------------|
| Fuel Type       | Petrol     |
| Engine Size     | 1.6        |
| Bodystyle       | Cross-Over |
| Transmission    | Automatic  |
| Exterior Colour | White      |
| Previous Owners | 3          |