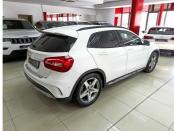

## 2018 Mercedes-Benz GLA GLA200 AMG LINE AUTO N\$ 379,900

## **Overview**

| Mileage         | 91,800 km  |
|-----------------|------------|
| Fuel Type       | Petrol     |
| Engine Size     | 1.6        |
| Bodystyle       | Cross-Over |
| Transmission    | Automatic  |
| Exterior Colour | White      |
| Previous Owners | 3          |