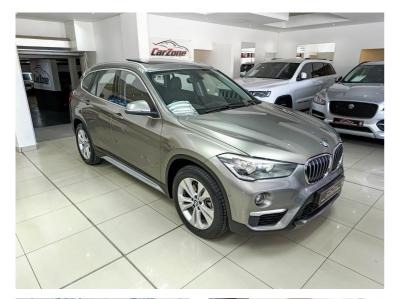

## 2016 BMW X1 SDRIVE20I A/T (F48) N\$ 299,900

## **Overview**

| Mileage         | 68,250 km  |
|-----------------|------------|
| Fuel Type       | Petrol     |
| Engine Size     | 21         |
| Bodystyle       | Cross-Over |
| Transmission    | Automatic  |
| Exterior Colour | Beige      |
| Previous Owners | 3          |