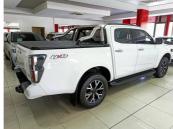

## 2022 Isuzu D-Max 3.0TD DOUBLE CAB LSE 4X4 (NO RADAR) N\$ 679,900

## **Overview**

Sunday

| Mileage         | 50,000 km  |  |
|-----------------|------------|--|
| Fuel Type       | Diesel     |  |
| Engine Size     | 31         |  |
| Bodystyle       | Double Cab |  |
| Transmission    | Automatic  |  |
| Exterior Colour | White      |  |
| Previous Owners | 1          |  |