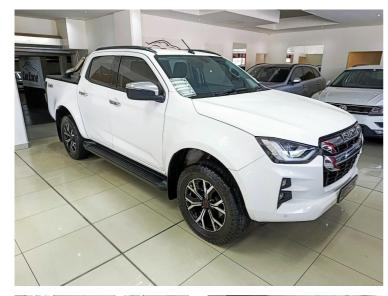

## 2022 Isuzu D-Max 3.0TD DOUBLE CAB LSE 4X4 (NO RADAR) N\$ 679,900

## **Overview**

Sunday

| Mileage         | 50,000 km  |  |
|-----------------|------------|--|
| Fuel Type       | Diesel     |  |
| Engine Size     | 31         |  |
| Bodystyle       | Double Cab |  |
| Transmission    | Automatic  |  |
| Exterior Colour | White      |  |
| Previous Owners | 1          |  |