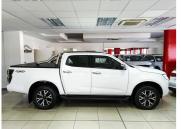

## 2022 Isuzu D-Max 3.0TD DOUBLE CAB LSE 4X4 (NO RADAR) N\$ 679,900

## **Overview**

Sunday

| Mileage         | 50,000 km  |  |
|-----------------|------------|--|
| Fuel Type       | Diesel     |  |
| Engine Size     | 31         |  |
| Bodystyle       | Double Cab |  |
| Transmission    | Automatic  |  |
| Exterior Colour | White      |  |
| Previous Owners | 1          |  |