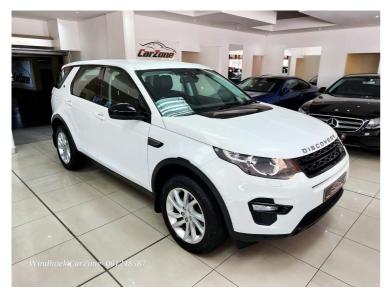

## Land Rover Discovery Sport 2.2 SD4 SE Now N\$ 359,900

was n\$ 399,900

## **Overview**

| Mileage       | 95,000 km |
|---------------|-----------|
| Registration  | 3104      |
| Registered    | 2017      |
| Fuel Type     | Diesel    |
| Colour        | White     |
| Engine Size   | 2.2       |
| Interior Trim | Black     |