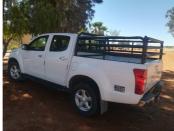

## 2014 Isuzu KB 300 D-TEQ LX 4X4 P/U D/C N\$ 280,000

## **Overview**

| Mileage         | 223,200 km |
|-----------------|------------|
| Fuel Type       | Diesel     |
| Engine Size     | 3          |
| Bodystyle       | Double Cab |
| Transmission    | Manual     |
| Exterior Colour | White      |
| Previous Owners | 1          |