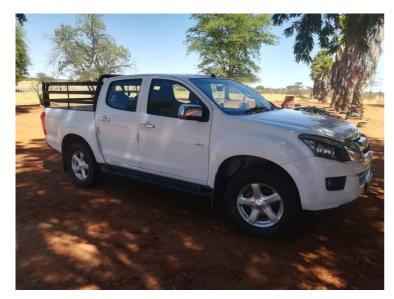

## 2014 Isuzu KB 300 D-TEQ LX 4X4 P/U D/C N\$ 280,000

## **Overview**

| Mileage         | 223,200 km |
|-----------------|------------|
| Fuel Type       | Diesel     |
| Engine Size     | 3          |
| Bodystyle       | Double Cab |
| Transmission    | Manual     |
| Exterior Colour | White      |
| Previous Owners | 1          |