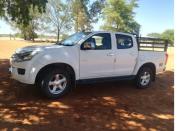

## 2014 Isuzu KB 300 D-TEQ LX 4X4 P/U D/C N\$ 280,000

## **Overview**

| Mileage         | 223,200 km |
|-----------------|------------|
| Fuel Type       | Diesel     |
| Engine Size     | 3          |
| Bodystyle       | Double Cab |
| Transmission    | Manual     |
| Exterior Colour | White      |
| Previous Owners | 1          |