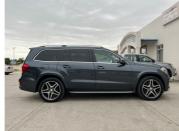

## 2013 Mercedes-Benz GL 500 BE **N\$ 550,000**

## **Overview**

| Mileage         | 122,000 km |
|-----------------|------------|
| Fuel Type       | Petrol     |
| Engine Size     | 4.7        |
| Bodystyle       | SUV        |
| Transmission    | Automatic  |
| Exterior Colour | Blue       |
| Previous Owners | 1          |