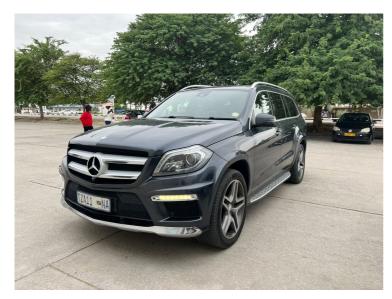

## 2013 Mercedes-Benz GL 500 BE **N\$ 550,000**

## **Overview**

| Mileage         | 122,000 km |
|-----------------|------------|
| Fuel Type       | Petrol     |
| Engine Size     | 4.7        |
| Bodystyle       | SUV        |
| Transmission    | Automatic  |
| Exterior Colour | Blue       |
| Previous Owners | 1          |