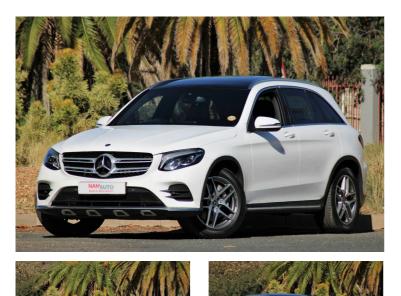

## 2019 Mercedes-Benz Glc 220D 4MATIC **N\$ 645,000**

## Overview

| Mileage         | 88,500 km |
|-----------------|-----------|
| Fuel Type       | Diesel    |
| Engine Size     | 2         |
| Bodystyle       | SUV       |
| Transmission    | Automatic |
| Exterior Colour | White     |
| Previous Owners | 1         |