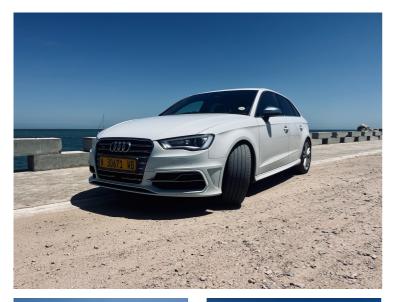

## Overview

| Mileage         | 81,000 km     |
|-----------------|---------------|
| Fuel Type       | Petrol        |
| Engine Size     | 2             |
| Bodystyle       | Hatchback     |
| Transmission    | Automatic     |
| Exterior Colour | Glacier White |
| Previous Owners | N/A           |