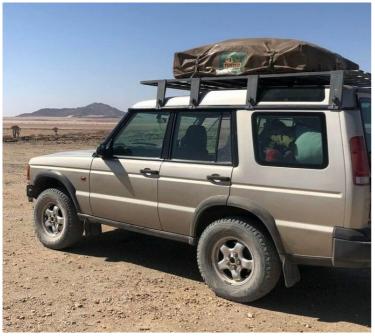

# Land Rover Discovery 2 3.0 TD5 Now N\$ 125,000

## Overview

| Mileage       | 296,000 km |  |
|---------------|------------|--|
| Registration  | AP         |  |
| Registered    | 2000       |  |
| Fuel Type     | Diesel     |  |
| Colour        | Grey       |  |
| Engine Size   | 3          |  |
| Interior Trim | Grey       |  |

# Description

Located atNamAuto

2000 Land Rover Discovery 2 TD5 AWD 3.0 Diesel A/T 5-Door SUV