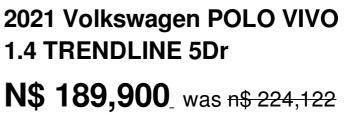

## NAMAUTO Dream it, click it, drive it.





## **Overview**

| Mileage         | 62,000 km |
|-----------------|-----------|
| Fuel Type       | Petrol    |
| Engine Size     | 1.4       |
| Bodystyle       | Hatchback |
| Transmission    | Manual    |
| Exterior Colour | White     |
| Previous Owners | 1         |

## Location

| <b>Pupkewitz Volkswagen North</b>                          | Monday    | 07:30 - 17:00 | Thursday | 07:30 - 17:00 |
|------------------------------------------------------------|-----------|---------------|----------|---------------|
| Erf 8355 ext. 16, Main Road, Ongwediva, Windhoek, Namibia, | Wednesday | 07:30 - 17:00 |          | 07:30 - 17:00 |
| PO Box 31                                                  | Friday    | 07:30 - 17:00 |          | 07:30 - 12:00 |
| 083 288 8200