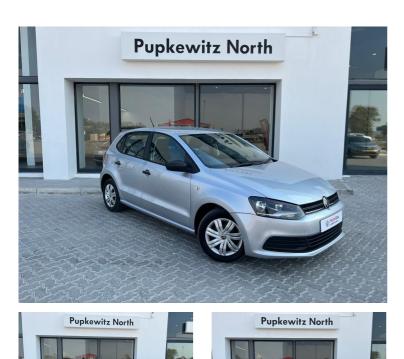

## **Overview**

| Mileage         | 62,000 km |
|-----------------|-----------|
| Fuel Type       | Petrol    |
| Engine Size     | 1.4       |
| Bodystyle       | Hatchback |
| Transmission    | Manual    |
| Exterior Colour | White     |
| Previous Owners | 1         |