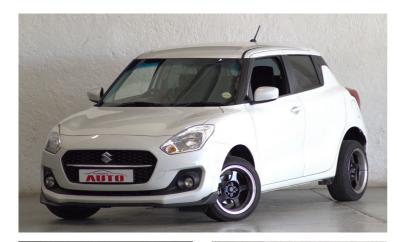

## 2023 Suzuki Swift 1.2 GL MT N\$ 189,900

## **Overview**

| Mileage         | 37,100 km        |
|-----------------|------------------|
| Fuel Type       | Petrol           |
| Engine Size     | 1.2              |
| Bodystyle       | Hatchback        |
| Transmission    | automated manual |
| Exterior Colour | white            |
| Previous Owners | N/A              |