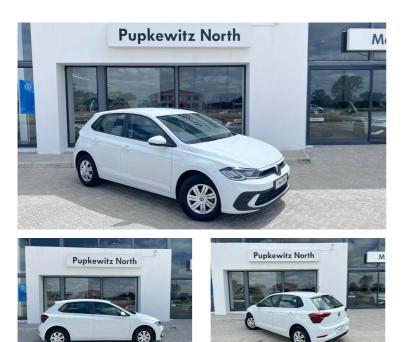

## 2025 Volkswagen Polo 1.0 TSI N\$ 379,899\_ was n\$ 390,000

## Overview

| Mileage         | 0 km      |
|-----------------|-----------|
| Fuel Type       | Petrol    |
| Engine Size     | 11        |
| Bodystyle       | Hatchback |
| Transmission    | Manual    |
| Exterior Colour | White     |
| Previous Owners | N/A       |