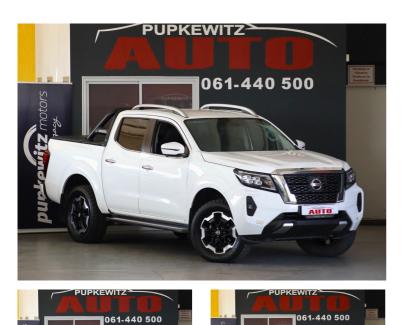

## Overview

| Mileage         | 78,000 km  |
|-----------------|------------|
| Fuel Type       | Diesel     |
| Engine Size     | N/A        |
| Bodystyle       | Double Cab |
| Transmission    | Automatic  |
| Exterior Colour | WHITE      |
| Previous Owners | N/A        |