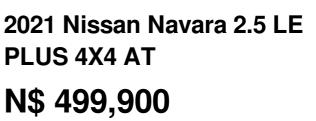

## Overview

| Mileage         | 78,000 km  |
|-----------------|------------|
| Fuel Type       | Diesel     |
| Engine Size     | N/A        |
| Bodystyle       | Double Cab |
| Transmission    | Automatic  |
| Exterior Colour | WHITE      |
| Previous Owners | N/A        |