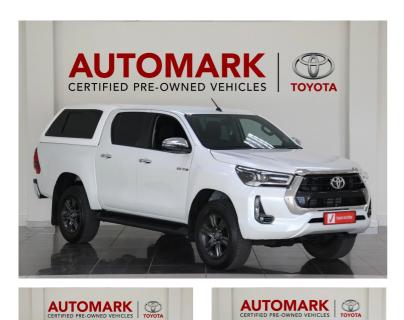

## Overview

| Mileage         | 15,000 km  |
|-----------------|------------|
| Fuel Type       | Diesel     |
| Engine Size     | 2.8        |
| Bodystyle       | Double Cab |
| Transmission    | Automatic  |
| Exterior Colour | white      |
| Previous Owners | N/A        |