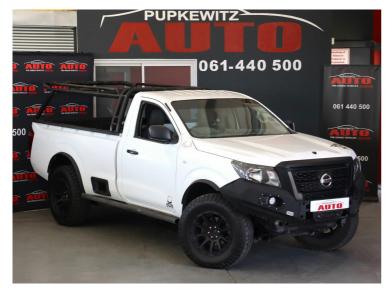

## 2022 Nissan Navara NAVARA 2.5D XE 4X4 MT SC N\$ 359,900 was n\$ 399,900

## **Overview**

| Mileage         | 62,000 km  |
|-----------------|------------|
| Fuel Type       | Diesel     |
| Engine Size     | N/A        |
| Bodystyle       | Single Cab |
| Transmission    | Manual     |
| Exterior Colour | White      |
| Previous Owners | N/A        |