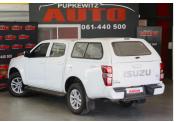

## 2023 Isuzu D-Max 1.9TD DOUBLE CAB LS X-RIDER 4X4 AUTO

N\$ 489,900

## **Overview**

| Mileage         | 83,687 km  |  |
|-----------------|------------|--|
| Fuel Type       | Diesel     |  |
| Engine Size     | 1.9        |  |
| Bodystyle       | Double Cab |  |
| Transmission    | Automatic  |  |
| Exterior Colour | white      |  |
| Previous Owners | 1          |  |