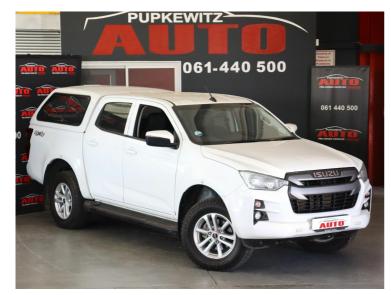

## 2023 Isuzu D-Max 1.9TD DOUBLE CAB LS X-RIDER 4X4 AUTO

N\$ 489,900

## **Overview**

| Mileage         | 83,687 km  |  |
|-----------------|------------|--|
| Fuel Type       | Diesel     |  |
| Engine Size     | 1.9        |  |
| Bodystyle       | Double Cab |  |
| Transmission    | Automatic  |  |
| Exterior Colour | white      |  |
| Previous Owners | 1          |  |