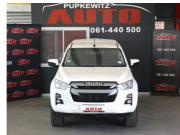

## 2023 Isuzu D-Max 1.9TD DOUBLE CAB LS X-RIDER 4X4 AUTO

N\$ 489,900

## **Overview**

| Mileage         | 83,687 km  |  |
|-----------------|------------|--|
| Fuel Type       | Diesel     |  |
| Engine Size     | 1.9        |  |
| Bodystyle       | Double Cab |  |
| Transmission    | Automatic  |  |
| Exterior Colour | white      |  |
| Previous Owners | 1          |  |