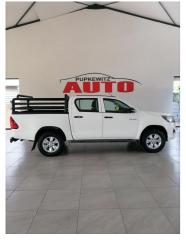

## 2019 Toyota Hilux 2.4GD-6 DOUBLE CAB 4X4 SRX AUTO N\$ 399,900

## **Overview**

| Mileage         | 269,000 km |  |
|-----------------|------------|--|
| Fuel Type       | Diesel     |  |
| Engine Size     | 2.4        |  |
| Bodystyle       | Double Cab |  |
| Transmission    | Automatic  |  |
| Exterior Colour | White      |  |
| Previous Owners | 1          |  |