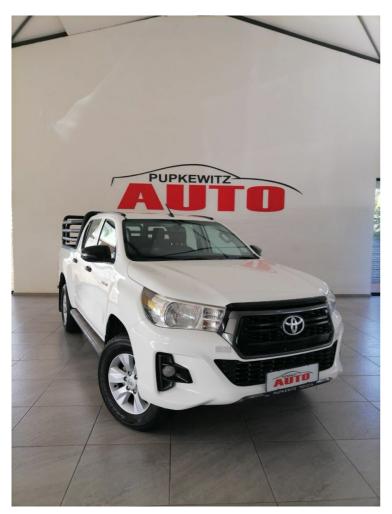

## 2019 Toyota Hilux 2.4GD-6 DOUBLE CAB 4X4 SRX AUTO N\$ 399,900

## **Overview**

| Mileage         | 269,000 km |  |
|-----------------|------------|--|
| Fuel Type       | Diesel     |  |
| Engine Size     | 2.4        |  |
| Bodystyle       | Double Cab |  |
| Transmission    | Automatic  |  |
| Exterior Colour | White      |  |
| Previous Owners | 1          |  |