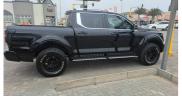

## 2025 GWM P500 2.4T DOUBLE CAB LUXURY 4X4 N\$ 799,000

## **Overview**

| Fuel Type Diesel       |
|------------------------|
| Engine Size 2.4 I      |
| Bodystyle Double Cab   |
| Transmission Automatic |
| Exterior Colour black  |
| Previous Owners N/A    |