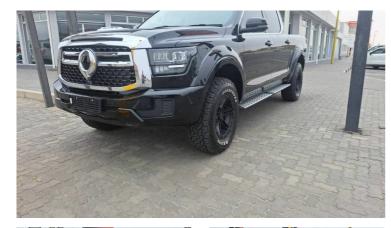

## 2025 GWM P500 2.4T DOUBLE CAB LUXURY 4X4 N\$ 799,000

## **Overview**

| Fuel Type Diesel       |
|------------------------|
| Engine Size 2.4 I      |
| Bodystyle Double Cab   |
| Transmission Automatic |
| Exterior Colour black  |
| Previous Owners N/A    |