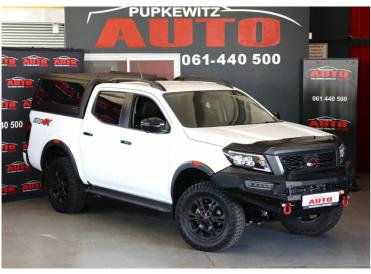

## 2024 Nissan Navara 2.5DDTI DOUBLE CAB PRO-4X 4X4 **N\$ 799,900**

## **Overview**

| Mileage         | 10,000 km  |
|-----------------|------------|
| Fuel Type       | Diesel     |
| Engine Size     | 2.5        |
| Bodystyle       | Double Cab |
| Transmission    | Automatic  |
| Exterior Colour | white      |
| Previous Owners | N/A        |