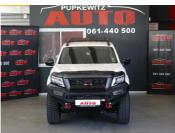

## 2024 Nissan Navara 2.5DDTI DOUBLE CAB PRO-4X 4X4 **N\$ 799,900**

## **Overview**

| Mileage         | 10,000 km  |
|-----------------|------------|
| Fuel Type       | Diesel     |
| Engine Size     | 2.5        |
| Bodystyle       | Double Cab |
| Transmission    | Automatic  |
| Exterior Colour | white      |
| Previous Owners | N/A        |