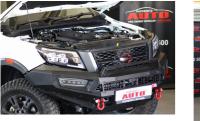

## 2024 Nissan Navara 2.5DDTI DOUBLE CAB PRO-4X 4X4 **N\$ 799,900**

## **Overview**

| Mileage         | 10,000 km  |
|-----------------|------------|
| Fuel Type       | Diesel     |
| Engine Size     | 2.5        |
| Bodystyle       | Double Cab |
| Transmission    | Automatic  |
| Exterior Colour | white      |
| Previous Owners | N/A        |