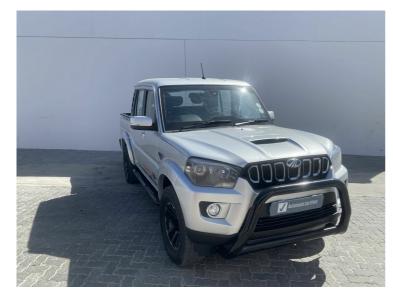

## 2023 Mahindra PIK UP 2.2CRDE DOUBLE CAB 4X4 S11 KAROO N\$ 369,900 was n\$ 379,900

## **Overview**

| Mileage         | 74,200 km  |  |
|-----------------|------------|--|
| Fuel Type       | Diesel     |  |
| Engine Size     | 2.2        |  |
| Bodystyle       | Double Cab |  |
| Transmission    | Automatic  |  |
| Exterior Colour | silver     |  |
| Previous Owners | N/A        |  |