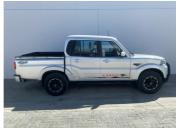

## 2023 Mahindra PIK UP 2.2CRDE DOUBLE CAB 4X4 S11 KAROO N\$ 369,900 was n\$ 379,900

## **Overview**

| Mileage         | 74,200 km  |  |
|-----------------|------------|--|
| Fuel Type       | Diesel     |  |
| Engine Size     | 2.2        |  |
| Bodystyle       | Double Cab |  |
| Transmission    | Automatic  |  |
| Exterior Colour | silver     |  |
| Previous Owners | N/A        |  |