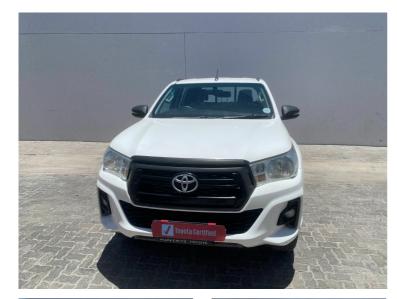

## 2019 Toyota Hilux 2.4GD-6 DOUBLE CAB 4X4 SRX AUTO N\$ 379,900

## **Overview**

| Mileage         | 298,000 km |  |
|-----------------|------------|--|
| Fuel Type       | Diesel     |  |
| Engine Size     | 2.4        |  |
| Bodystyle       | Double Cab |  |
| Transmission    | Automatic  |  |
| Exterior Colour | white      |  |
| Previous Owners | N/A        |  |