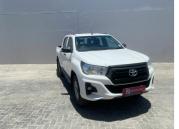

## 2019 Toyota Hilux 2.4GD-6 DOUBLE CAB 4X4 SRX AUTO N\$ 379,900

## **Overview**

| Mileage         | 298,000 km |  |
|-----------------|------------|--|
| Fuel Type       | Diesel     |  |
| Engine Size     | 2.4        |  |
| Bodystyle       | Double Cab |  |
| Transmission    | Automatic  |  |
| Exterior Colour | white      |  |
| Previous Owners | N/A        |  |