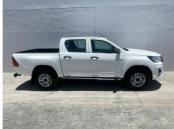

## 2019 Toyota Hilux 2.4GD-6 DOUBLE CAB 4X4 SRX AUTO N\$ 379,900

## **Overview**

| Mileage         | 298,000 km |  |
|-----------------|------------|--|
| Fuel Type       | Diesel     |  |
| Engine Size     | 2.4        |  |
| Bodystyle       | Double Cab |  |
| Transmission    | Automatic  |  |
| Exterior Colour | white      |  |
| Previous Owners | N/A        |  |