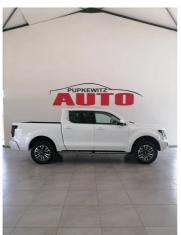

## 2025 GWM P500 2.4T DOUBLE CAB LUXURY 4X4 9AT

**N\$ 795,900** was n\$ 807,900

## **Overview**

| Mileage         | 220 km         |  |
|-----------------|----------------|--|
| Fuel Type       | Diesel         |  |
| Engine Size     | 2.4            |  |
| Bodystyle       | Double Cab     |  |
| Transmission    | Automatic      |  |
| Exterior Colour | Hamilton White |  |
| Previous Owners | N/A            |  |