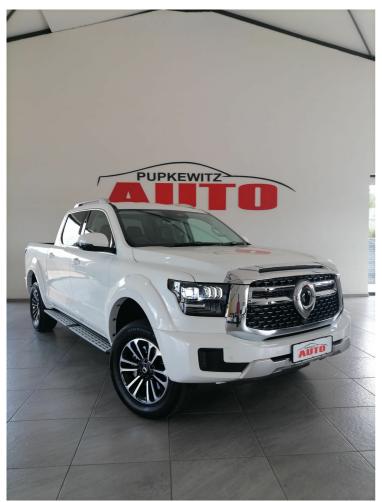

## 2025 GWM P500 2.4T DOUBLE CAB LUXURY 4X4 9AT

**N\$ 795,900** was n\$ 807,900

## **Overview**

| Mileage         | 220 km         |  |
|-----------------|----------------|--|
| Fuel Type       | Diesel         |  |
| Engine Size     | 2.4            |  |
| Bodystyle       | Double Cab     |  |
| Transmission    | Automatic      |  |
| Exterior Colour | Hamilton White |  |
| Previous Owners | N/A            |  |