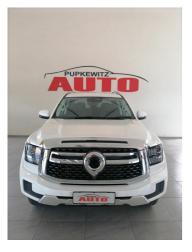

## 2025 GWM P500 2.4T DOUBLE CAB LUXURY 4X4 9AT

**N\$ 795,900** was n\$ 807,900

## **Overview**

| Mileage         | 220 km         |  |
|-----------------|----------------|--|
| Fuel Type       | Diesel         |  |
| Engine Size     | 2.4            |  |
| Bodystyle       | Double Cab     |  |
| Transmission    | Automatic      |  |
| Exterior Colour | Hamilton White |  |
| Previous Owners | N/A            |  |