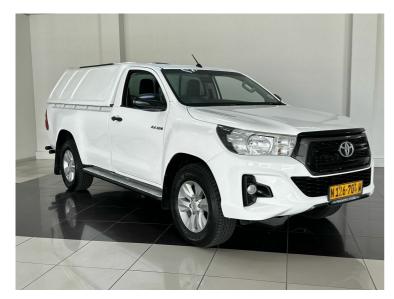

## 2019 Toyota Hilux 2.4 GD-6 SRX 4X4 P/U S/C

**N\$ 320,000** was n\$ 359,900

## **Overview**

| Mileage         | 296,000 km          |  |
|-----------------|---------------------|--|
| Fuel Type       | Diesel              |  |
| Engine Size     | 2.4                 |  |
| Bodystyle       | Single Cab          |  |
| Transmission    | Manual              |  |
| Exterior Colour | Glacier White (040) |  |
| Previous Owners | N/A                 |  |
|                 |                     |  |

## Location

## **Pupkewitz Automark 2**

C/O Independence & Marien Ngouaby Street., Windhoek

061 291 6500

| Monday    | 07:30 - 17:00 | Tuesday  | 07:30 - 17:00 |
|-----------|---------------|----------|---------------|
| Wednesday | 07:30 - 17:00 | Thursday | 07:30 - 17:00 |
| Friday