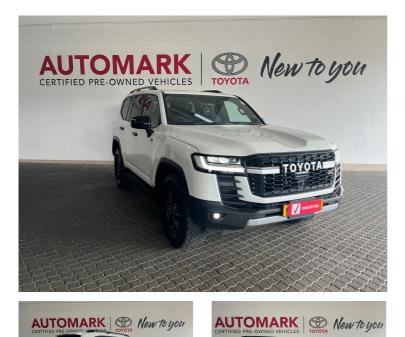

## **Overview**

| Mileage         | 45,000 km            |  |  |
|-----------------|----------------------|--|--|
| Fuel Type       | Diesel               |  |  |
| Engine Size     | N/A                  |  |  |
| Bodystyle       | SUV                  |  |  |
| Transmission    | Automatic            |  |  |
| Exterior Colour | White Pearl (CS) 070 |  |  |
| Previous Owners | N/A                  |  |  |