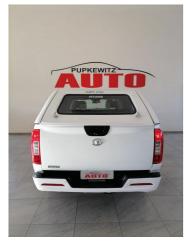

## 2023 GWM P-SERIES 2.0TD DOUBLE CAB DLX 4X4 AUTO N\$ 459,900

## **Overview**

| Mileage         | 68,719 km      |  |
|-----------------|----------------|--|
| Fuel Type       | Diesel         |  |
| Engine Size     | 2              |  |
| Bodystyle       | Double Cab     |  |
| Transmission    | Automatic      |  |
| Exterior Colour | Hamilton White |  |
| Previous Owners | N/A            |  |