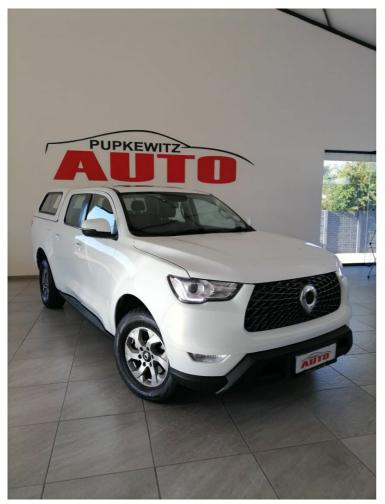

## 2023 GWM P-SERIES 2.0TD DOUBLE CAB DLX 4X4 AUTO N\$ 459,900

## **Overview**

| Mileage         | 68,719 km      |  |
|-----------------|----------------|--|
| Fuel Type       | Diesel         |  |
| Engine Size     | 2              |  |
| Bodystyle       | Double Cab     |  |
| Transmission    | Automatic      |  |
| Exterior Colour | Hamilton White |  |
| Previous Owners | N/A            |  |