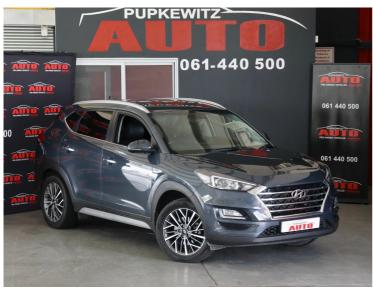

## 2018 Hyundai Tucson 2.0 EXECUTIVE A/T **N\$ 299,900**\_ was <del>n\$ 329,900</del>

## **Overview**

| Mileage         | 60,000 km |
|-----------------|-----------|
| Fuel Type       | Petrol    |
| Engine Size     | 2         |
| Bodystyle       | SUV       |
| Transmission    | Automatic |
| Exterior Colour | Blue      |
| Previous Owners | N/A       |