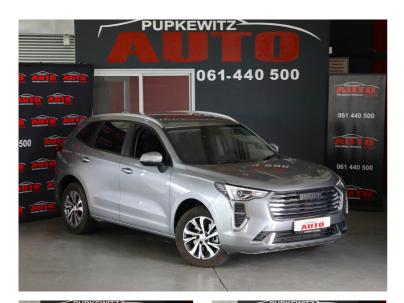

## Overview

| Mileage         | 5,000 km  |
|-----------------|-----------|
| Fuel Type       | Petrol    |
| Engine Size     | N/A       |
| Bodystyle       | SUV       |
| Transmission    | Automatic |
| Exterior Colour | Grey      |
| Previous Owners | N/A       |