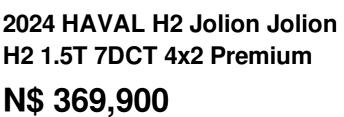

## Overview

| Mileage         | 5,000 km  |
|-----------------|-----------|
| Fuel Type       | Petrol    |
| Engine Size     | N/A       |
| Bodystyle       | SUV       |
| Transmission    | Automatic |
| Exterior Colour | Grey      |
| Previous Owners | N/A       |