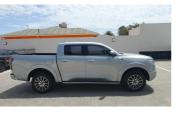

## 2022 GWM P-SERIES 2.0TD DOUBLE CAB LS 4X4 **N\$ 449,900**

## **Overview**

| Mileage         | 50,000 km  |
|-----------------|------------|
| Fuel Type       | Diesel     |
| Engine Size     | 2          |
| Bodystyle       | Double Cab |
| Transmission    | Automatic  |
| Exterior Colour | silver     |
| Previous Owners | 2          |