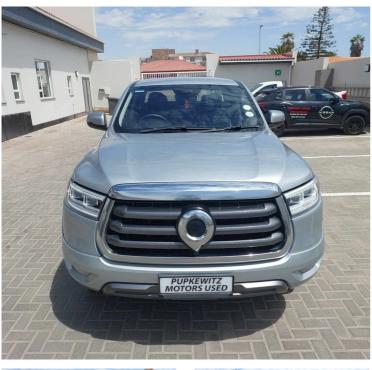

## 2022 GWM P-SERIES 2.0TD DOUBLE CAB LS 4X4 **N\$ 449,900**

## **Overview**

| Mileage         | 50,000 km  |
|-----------------|------------|
| Fuel Type       | Diesel     |
| Engine Size     | 2          |
| Bodystyle       | Double Cab |
| Transmission    | Automatic  |
| Exterior Colour | silver     |
| Previous Owners | 2          |