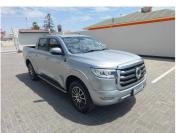

## 2022 GWM P-SERIES 2.0TD DOUBLE CAB LS 4X4 **N\$ 449,900**

## **Overview**

| Mileage         | 50,000 km  |
|-----------------|------------|
| Fuel Type       | Diesel     |
| Engine Size     | 2          |
| Bodystyle       | Double Cab |
| Transmission    | Automatic  |
| Exterior Colour | silver     |
| Previous Owners | 2          |