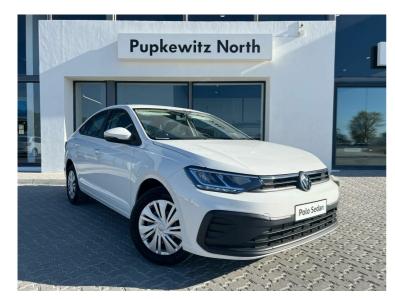

## 2025 Volkswagen Polo SEDAN 1.6 Tiptronic N\$ 395,899

## **Overview**

Sunday

| Mileage 0 I        | ĸm       |
|--------------------|----------|
| Fuel Type Pe       | etrol    |
| Engine Size 1.6    | 3 I      |
| Bodystyle Se       | edan     |
| Transmission Au    | itomatic |
| Exterior Colour W  | hite     |
| Previous Owners N/ | A        |