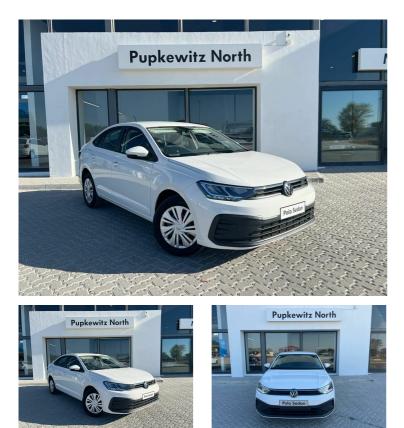

## 2025 Volkswagen Polo SEDAN 1.6 MANUAL N\$ 364,532 was <del>n\$ 384,532</del>

## Overview

| Mileage         | 4,000 km |
|-----------------|----------|
| Fuel Type       | Petrol   |
| Engine Size     | 1.6      |
| Bodystyle       | Sedan    |
| Transmission    | Manual   |
| Exterior Colour | White    |
| Previous Owners | N/A      |