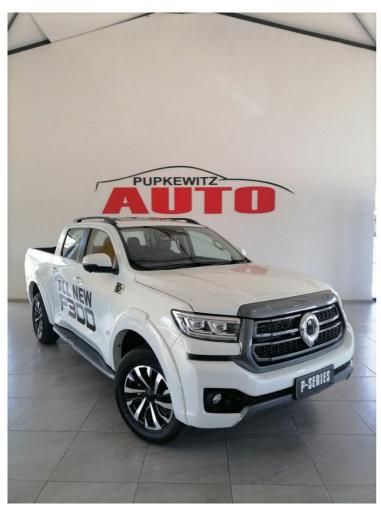

## 2025 GWM P300 2.4TD LT 4X4 A/T D/C P/U N\$ 649,900 was n\$ 662,900

## **Overview**

| Mileage         | 300 km         |  |
|-----------------|----------------|--|
| Fuel Type       | Diesel         |  |
| Engine Size     | 2.4            |  |
| Bodystyle       | Double Cab     |  |
| Transmission    | Automatic      |  |
| Exterior Colour | Hamilton White |  |
| Previous Owners | N/A            |  |