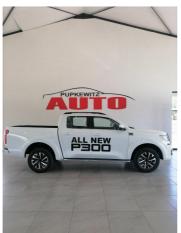

## 2025 GWM P300 2.4TD LT 4X4 A/T D/C P/U N\$ 649,900 was n\$ 662,900

## **Overview**

| Mileage         | 300 km         |  |
|-----------------|----------------|--|
| Fuel Type       | Diesel         |  |
| Engine Size     | 2.4            |  |
| Bodystyle       | Double Cab     |  |
| Transmission    | Automatic      |  |
| Exterior Colour | Hamilton White |  |
| Previous Owners | N/A            |  |





## Location

| Pup | Kewitz | Auto | Otjiwa | arongo |
|-----|--------|------|--------|--------|
|     |        |      |        |        |

3 Hage Geingob, Otjiwarongo, 9000

067 314 300

| Monday    | 07:30 - 17:00 | Tuesday  | 07:30 - 17:00 |
|-----------|---------------|----------|---------------|
| Wednesday | 07:30 - 17:00 | Thursday | 07:30 - 17:00 |
| Friday    | 07:30 - 17:00 | Saturday | 07:30 - 12:00 |
| Sunday    | Closed        |          |               |

rely entirely on this information but confirm with us about items which may affect your decision to purchase.