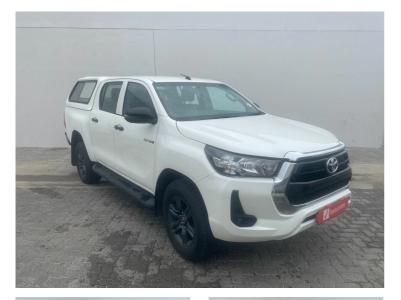

## 2023 Toyota Hilux 2.4GD-6 DOUBLE CAB 4X4 SRX AUTO **N\$ 589,900**

## Overview

| Mileage         | 87,000 km  |
|-----------------|------------|
| Fuel Type       | Diesel     |
| Engine Size     | 2.4        |
| Bodystyle       | Double Cab |
| Transmission    | Automatic  |
| Exterior Colour | White      |
| Previous Owners | N/A        |